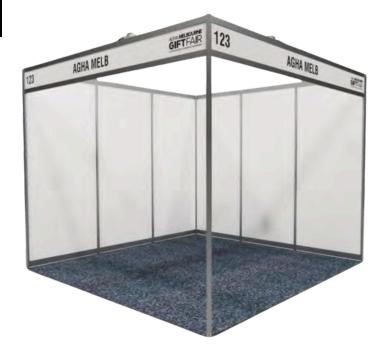

### SHELL SCHEME UPGRADE OCTANORM BUILD

2.4m high white laminate finish walls

Fascia structure with company sign aisle facing OR on rear wall

1 x 4amp power point

2 x spotlights per 9sqm of space

Carpet tiles (optional)