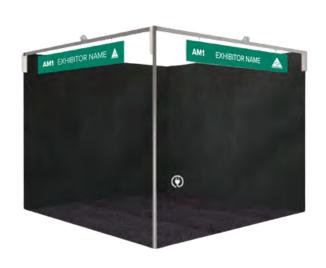

## AUSTRALIAN MADE PAVILION

2.4m high black corinthian walls

Fascia structure with hanging company sign aisle facing

1 x 4amp power point

2 x LED spotlights per 9sqm of space

Onyx Carpet tiles (optional)

For licensed Australian Made businesses only. To find out how you can become licensed visit