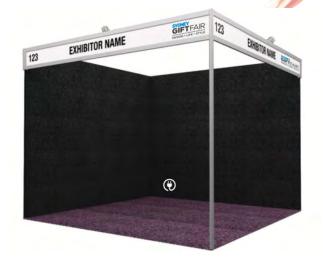

### SHELL SCHEME **WITH** FASCIA

2.4m high black corinthian walls

Fascia structure with company sign aisle facing

1 x 4amp power point

2 x LED spotlights per 9sqm of space

Carpet tiles (optional)