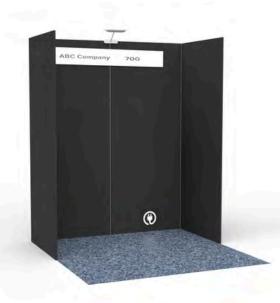

## SHELL SCHEME WITHOUT FASCIA

2.4m high black corinthian walls

Company sign on rear wall

1 x 4amp power point

1 x LED arm light per 9sqm of space

Carpet tiles (optional)

#### No fascia structure included

Please note, with this option a 50cm support wall will be required on your stand every 3m of walling.