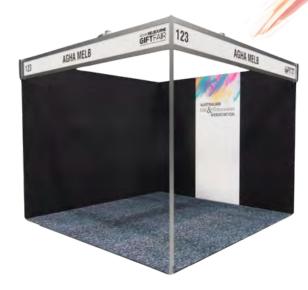

### SHELL SCHEME **WITH** FASCIA

2.4m high black corinthian walls

Fascia structure with company sign aisle facing

1 x 4amp power point

2 x LED spotlights per 9sqm of space

Carpet tiles (optional)