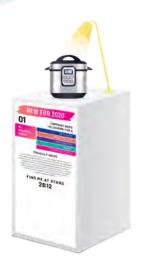

### **NEW PRODUCT SHOWCASE** (UNMANNED)

#### SINGLE DISPLAY

1 x white plinth (400mm x 400mm, 900mm high)

1x printed sign with company name, logo, stand number and product information

Upgrade your single plinth showcase to 3 same sized plinths as a cluster.