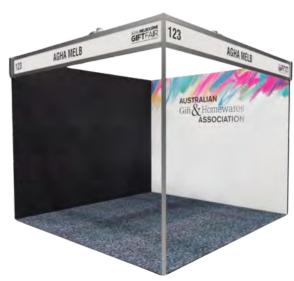

## SHELL SCHEME WITHOUT FASCIA

2.4m high black corinthian walls

Company sign on rear wall

1 x 4amp power point

1 x LED arm light per 9sqm of space

Carpet tiles (optional)

#### No fascia structure included

Please note, with this option a 50cm support wall will be required on your stand every 3m of walling.