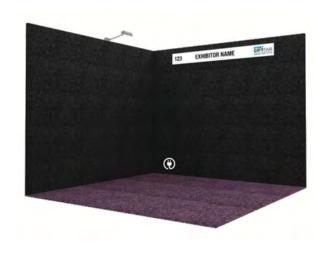

## SHELL SCHEME WITHOUT FASCIA

2.4m high black corinthian walls

Company sign on rear wall

1 x 4amp power point

1 x LED arm light per 9sqm of space

Carpet tiles (optional)

#### No fascia structure included

Please note, with this option a 50cm support wall will be required on your stand every 3m of walling.