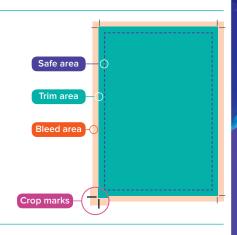

## **ARTWORK SPECS (WXH)**

| Size                            | Type Area   | Trim Area   | Bleed Area  |
|---------------------------------|-------------|-------------|-------------|
| Industry Catalogue Quarter Page | -           | 86 x 105mm  | None        |
| Industry Catalogue Full Page    | 190 x 277mm | 210 x 297mm | 220 x 307mm |

#### **FULL PAGE**

- · Colour Space: CMYK
- · Spot/PMS Colours: No; in both individual images and the whole file
- · Format: Print Ready PDF
- · Safe area: 10mm from trim edge
- · Bleed: 5mm
- Crop marks: Yes
- Resolution: Min 300dpi
- · File should be under 10mb

#### **QUARTER PAGE**

- · Colour Space: CMYK
- · Spot/PMS Colours: No; in both individual images and the whole file
- Format: Print Ready PDF
- Safe area: No
- Bleed: No
- Crop marks: No
- · Resolution: Min 300dpi
- · File should be under 10mb

# **BLEED AND CROP MARKS**

Include bleed and crop marks when setting up and saving your full page artwork.