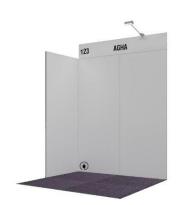

## SHELL SCHEME WITHOUT FASCIA

- 2.4m high black corinthian walls
- Company sign on rear wall
- No fascia structure included
- 1 x 4amp power point
- 1 x LED arm light per 9sqm of space
- Carpet tiles (optional)