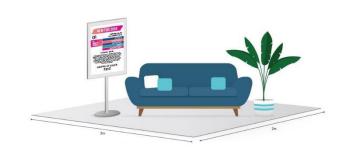

## NEW PRODUCT SHOWCASE – SPACE ONLY (UNMANNED)

- 2 x 2 sqm floor space for product display
- 1 x signage pedestal with company and product info, logo and details on type of business you're seeking (e.g. wholesaler, retailer or manufacture etc)
- 1 x LED light

For new to market product only.