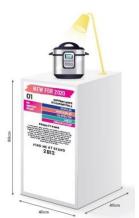

## NEW PRODUCT SHOWCASE – SINGLE DISPLAY

(UNMANNED)

- 1 x white plinth displayed (400mm x 400mm squared, 900mm high)
- 1 x printed sign on front face of plinth with company and product info, logo and details on type of business you're seeking (e.g. wholesaler, retailer or manufacture)
- 1 x LED display lamp

For new to market product only.