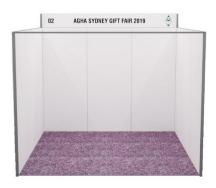

## SHELL SCHEME WITH FASCIA

- 2.4m high black corinthian walls
- Fascia structure with company sign aisle facing
- 1 x 4amp power point
- 2 x LED spotlights per 9sqm of space
- Carpet tiles (optional)

## SHELL SCHEME WITHOUT FASCIA

- 2.4m high black corinthian walls
- Company sign on rear wall
- No fascia structure included
- 1 x 4amp power point
- 1 x LED arm light per 9sqm of space
- Carpet tiles (optional)