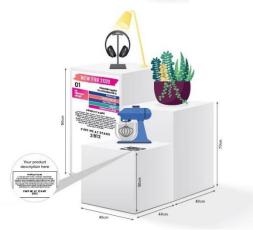

# NEW PRODUCT SHOWCASE – DISPLAY CLUSTER

(UNMANNED)

- Group of 3 white plinths at different heights (400mm x 400mm squared)
  Heights: 900mm / 700mm / 500mm)
- 1 x printed sign on front face of one plinth with company and product info, logo and details on type of business you're seeking (e.g. wholesaler, retailer or manufacture etc)
- 1 x LED display lamp

For new to market product only.