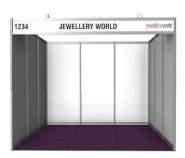

## JEWELLERY WORLD PACKAGE

- 2.4m high white Octanorm walls
- Fascia structure with company sign aisle facing
- Jewellery Word logo on company sign
- 1 x 4amp power point
- 2 x LED spotlights per 9sqm of space
- Carpet tiles (optional)